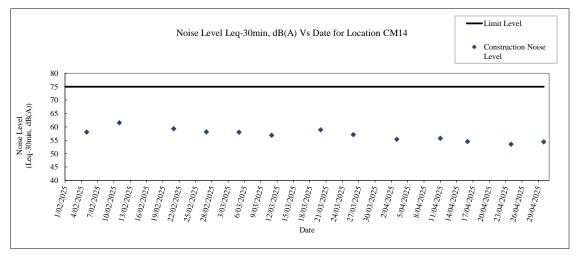

Maximum Leq-30min, dB(A) Minimum Leq-30min, dB(A) 54.4 52.3

Noise Level Results at CM14

| Date       |       | ime     | Wester  |             |             | Leq-5rr     | nin, dB(A)  |             |             | Leg-30min, dB(A)  | Lan Dominion the Association and Association a | Raseline Level dB(A) | Construction Notes Lavel Lag. 20min (IRIA) | 1    |             |             |             |             |             |             |             |        |             |             |             |             |             |             |             |
|------------|-------|---------|---------|-------------|-------------|-------------|-------------|-------------|-------------|-------------------|--------------------------------------------------------------------------------------------------------------------------------------------------------------------------------------------------------------------------------------------------------------------------------------------------------------------------------------------------------------------------------------------------------------------------------------------------------------------------------------------------------------------------------------------------------------------------------------------------------------------------------------------------------------------------------------------------------------------------------------------------------------------------------------------------------------------------------------------------------------------------------------------------------------------------------------------------------------------------------------------------------------------------------------------------------------------------------------------------------------------------------------------------------------------------------------------------------------------------------------------------------------------------------------------------------------------------------------------------------------------------------------------------------------------------------------------------------------------------------------------------------------------------------------------------------------------------------------------------------------------------------------------------------------------------------------------------------------------------------------------------------------------------------------------------------------------------------------------------------------------------------------------------------------------------------------------------------------------------------------------------------------------------------------------------------------------------------------------------------------------------------|----------------------|--------------------------------------------|------|-------------|-------------|-------------|-------------|-------------|-------------|-------------|--------|-------------|-------------|-------------|-------------|-------------|-------------|-------------|
| Date       |       | iiie    | Weather | Reading (1) | Reading (2) | Reading (3) | Reading (4) | Reading (5) | Reading (6) | Leq-sonnii, ub(A) | Leq-somm with free-field correction, dB(A)                                                                                                                                                                                                                                                                                                                                                                                                                                                                                                                                                                                                                                                                                                                                                                                                                                                                                                                                                                                                                                                                                                                                                                                                                                                                                                                                                                                                                                                                                                                                                                                                                                                                                                                                                                                                                                                                                                                                                                                                                                                                                     | baseune Level, ub(A) | Constitution Noise Level, Leq-Summ, us(A)  |      | Reading (1) | Reading (2) | Reading (3) | Reading (4) | Reading (5) | Reading (6) | Average L90 |        | Reading (1) | Reading (2) | Reading (3) | Reading (4) | Reading (5) | Reading (6) | Average L10 |
| 03/04/2025 | 10:40 | 11:10   | Sunny   | 54.6        | 54.4        | 54.5        | 54.0        | 54.6        | 55.6        | 55.4              | 58.4                                                                                                                                                                                                                                                                                                                                                                                                                                                                                                                                                                                                                                                                                                                                                                                                                                                                                                                                                                                                                                                                                                                                                                                                                                                                                                                                                                                                                                                                                                                                                                                                                                                                                                                                                                                                                                                                                                                                                                                                                                                                                                                           | 47.4                 | 58.0                                       |      | 47.2        | 47.1        | 48.2        | 47.2        | 46.8        | 48.2        | 47.5        | 1 [    | 57.4        | 57.3        | 58.0        | 57.4        | 57.8        | 57.7        | 57.6        |
| 11/04/2025 | 15:10 | 15:40   | Cloudy  | 58.3        | 55.0        | 54.1        | 54.3        | 55.8        | 55.4        | 55.7              | 58.7                                                                                                                                                                                                                                                                                                                                                                                                                                                                                                                                                                                                                                                                                                                                                                                                                                                                                                                                                                                                                                                                                                                                                                                                                                                                                                                                                                                                                                                                                                                                                                                                                                                                                                                                                                                                                                                                                                                                                                                                                                                                                                                           | 47.4                 | 58.4                                       |      | 47.9        | 48.5        | 48.3        | 48.3        | 49.8        | 48.5        | 48.6        | ] [    | 59.2        | 58.6        | 57.0        | 57.4        | 58.8        | 58.6        | 58.3        |
| 16/04/2025 | 14:45 | - 15:15 | Sunny   | 54.1        | 54.3        | 55.1        | 55.5        | 54.2        | 53.7        | 54.5              | 57.5                                                                                                                                                                                                                                                                                                                                                                                                                                                                                                                                                                                                                                                                                                                                                                                                                                                                                                                                                                                                                                                                                                                                                                                                                                                                                                                                                                                                                                                                                                                                                                                                                                                                                                                                                                                                                                                                                                                                                                                                                                                                                                                           | 47.4                 | 57.1                                       | 1.50 | 47.8        | 46.7        | 46.9        | 47.8        | 47.2        | 47.1        | 47.3        | ] "" [ | 57.1        | 58.5        | 59.0        | 57.3        | 57.8        | 57.2        | 57.9        |
| 24/04/2025 | 14:35 | - 15:05 | Fine    | 54.1        | 54.1        | 54.6        | 52.4        | 49.9        | 54.4        | 53.5              | 56.5                                                                                                                                                                                                                                                                                                                                                                                                                                                                                                                                                                                                                                                                                                                                                                                                                                                                                                                                                                                                                                                                                                                                                                                                                                                                                                                                                                                                                                                                                                                                                                                                                                                                                                                                                                                                                                                                                                                                                                                                                                                                                                                           | 47.4                 | 56.0                                       |      | 46.1        | 46.3        | 48.3        | 47.3        | 47.0        | 57.5        | 51.3        | ] [    | 56.2        | 58.5        | 58.2        | 53.8        | 51.7        | 57.5        | 56.6        |
| 30/04/2025 | 10:00 | - 10:30 | Sunny   | 55.4        | 53.1        | 54.0        | 54.1        | 54.8        | 54.7        | 54.4              | 57.4                                                                                                                                                                                                                                                                                                                                                                                                                                                                                                                                                                                                                                                                                                                                                                                                                                                                                                                                                                                                                                                                                                                                                                                                                                                                                                                                                                                                                                                                                                                                                                                                                                                                                                                                                                                                                                                                                                                                                                                                                                                                                                                           | 47.4                 | 57.0                                       |      | 47.8        | 46.3        | 46.4        | 46.5        | 47.3        | 47.0        | 46.9        |        | 59.0        | 58.5        | 58.3        | 57.3        | 58.2        | 57.6        | 58.2        |
|            |       |         |         |             |             |             |             |             |             |                   |                                                                                                                                                                                                                                                                                                                                                                                                                                                                                                                                                                                                                                                                                                                                                                                                                                                                                                                                                                                                                                                                                                                                                                                                                                                                                                                                                                                                                                                                                                                                                                                                                                                                                                                                                                                                                                                                                                                                                                                                                                                                                                                                |                      |                                            |      |             |             |             |             |             |             |             |        |             |             |             |             |             |             |             |