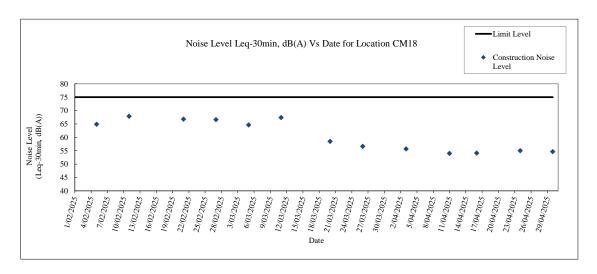

Noise Level Results at CM18

| Date       |       | ime     | Weather |             |             | Leq-5m      | nin, dB(A)  |             |             | Leq-30min, dB(A)  | Len-20min with free-field correction dB(A) | Baseline Level dB(A)             | Construction Noise Level, Leg-30min, dB(A) |     |             |             |             |             |             |             |             |     |             |             |             |             |             |             |             |
|------------|-------|---------|---------|-------------|-------------|-------------|-------------|-------------|-------------|-------------------|--------------------------------------------|----------------------------------|--------------------------------------------|-----|-------------|-------------|-------------|-------------|-------------|-------------|-------------|-----|-------------|-------------|-------------|-------------|-------------|-------------|-------------|
| Date       |       |         | Weather | Reading (1) | Reading (2) | Reading (3) | Reading (4) | Reading (5) | Reading (6) | Led Commit Colin) | ceq-seniin min nee-neu concernii, us(x)    | basedine ceret, db(A)            | Constitution House Earth, Exq-Samm, ab(A)  |     | Reading (1) | Reading (2) | Reading (3) | Reading (4) | Reading (5) | Reading (6) | Average L90 |     | Reading (1) | Reading (2) | Reading (3) | Reading (4) | Reading (5) | Reading (6) | Average L10 |
| 03/04/2025 | 14:59 | 15:29   | Sunny   | 55.0        | 56.2        | 56.4        | 55.2        | 54.7        | 56.1        | 55.6              | 58.6                                       | 56.6                             | 54.4                                       | 1   | 44.3        | 44.8        | 44.7        | 45.1        | 44.0        | 44.9        | 44.6        | Г   | 65.1        | 64.7        | 65.2        | 63.8        | 64.5        | 64.3        | 64.6        |
| 11/04/2025 | 14:00 | 14:30   | Cloudy  | 54.5        | 53.5        | 56.5        | 49.9        | 52.5        | 54.5        | 54.0              | 57.0                                       | 56.6                             | 46.5                                       | 100 | 45.5        | 43.4        | 43.8        | 45.8        | 45.7        | 45.0        | 45.0        | 110 | 69.9        | 60.9        | 64.8        | 65.0        | 57.3        | 56.6        | 64.8        |
| 16/04/2025 | 16:10 | - 16:40 | Sunny   | 55.5        | 53.8        | 54.3        | 53.4        | 52.3        | 54.7        | 54.1              | 57.1                                       | 56.6                             | 47.6                                       | 7   | 45.2        | 42.1        | 42.5        | 43.3        | 43.2        | 45.3        | 43.8        | F   | 67.5        | 56.5        | 50.9        | 51.0        | 54.0        | 55.5        | 60.6        |
| 24/04/2025 | 13:16 | 13:46   | Fine    | 54.5        | 54.1        | 53.9        | 56.1        | 52.4        | 57.2        | 55.0              | 58.0                                       | 56.6                             | 52.3                                       |     | 44.6        | 44.8        | 43.6        | 45.5        | 45.4        | 46.2        | 45.1        |     | 67.8        | 65.3        | 65.1        | 62.3        | 63.7        | 64.2        | 65.1        |
| 30/04/2025 | 11:30 | 12:00   | Sunny   | 56.9        | 53.6        | 52.3        | 54.4        | 55.4        | 53.6        | 54.6              | 57.6                                       | 56.6                             | 50.8                                       |     | 45.5        | 47.2        | 45.5        | 46.3        | 45.5        | 45.8        | 46.0        |     | 58.9        | 58.9        | 58.2        | 58.3        | 58.7        | 58.9        | 58.7        |
|            |       |         |         |             |             |             |             |             |             |                   |                                            | Average Construction Noise Level | 50.3                                       |     |             |             |             |             |             |             |             |     |             |             |             |             |             |             |             |

Maximum Leq-30min, dB(A) Minimum Leq-30min, dB(A) 55.0 57.0

| Date       | -     | ime     | Weather |             |             | Leq-5r      | nin, dB(A)  |             |             | Leg-30min, dB(A)   | Lan Donie with tree field according 40(4)      | Raseline Level, dR(A) | Constricution Noise Level, Leg-30min, dB(A) |     |             |             |             |             |             |             |             |         |             |             |             |             |             |             |             |
|------------|-------|---------|---------|-------------|-------------|-------------|-------------|-------------|-------------|--------------------|------------------------------------------------|-----------------------|---------------------------------------------|-----|-------------|-------------|-------------|-------------|-------------|-------------|-------------|---------|-------------|-------------|-------------|-------------|-------------|-------------|-------------|
| Date       |       | iiie    | weather | Reading (1) | Reading (2) | Reading (3) | Reading (4) | Reading (5) | Reading (6) | Leq-sollill, ub(A) | Leq-Sollilli with free-fleta correction, dB(A) | Baseune Level, ub(x)  | Constitution Noise Level, Leq-Sorini, ub(A) |     | Reading (1) | Reading (2) | Reading (3) | Reading (4) | Reading (5) | Reading (6) | Average L90 |         | Reading (1) | Reading (2) | Reading (3) | Reading (4) | Reading (5) | Reading (6) | Average L10 |
| 03/04/2025 | 13:15 | 13:45   | Sunny   | 54.9        | 55.7        | 57.9        | 47.5        | 49.1        | 49.0        | 54.0               | 57.0                                           | 57.8                  | measured level s baseline level             |     | 50.2        | 50.3        | 49.9        | 49.9        | 50.4        | 50.4        | 50.2        | ] [     | 57.4        | 56.6        | 56.8        | 57.0        | 57.0        | 57.3        | 57.0        |
| 11/04/2025 | 13:38 | - 14:08 | Cloudy  | 54.3        | 54.8        | 53.5        | 55.9        | 54.3        | 54.6        | 54.6               | 57.6                                           | 57.8                  | measured level s baseline level             | 100 | 46.4        | 46.0        | 46.8        | 47.5        | 49.3        | 47.2        | 47.3        | ] ,,, [ | 52.8        | 51.0        | 54.7        | 53.5        | 57.0        | 55.9        | 54.6        |
| 16/04/2025 | 11:00 | 11:30   | Sunny   | 53.2        | 56.6        | 51.2        | 58.8        | 53.8        | 58.9        | 56.3               | 59.3                                           | 57.8                  | 54.0                                        | 1   | 48.6        | 49.8        | 47.4        | 47.7        | 47.6        | 48.5        | 48.3        | 7 *** [ | 57.1        | 59.6        | 57.2        | 56.3        | 57.2        | 56.4        | 57.5        |
| 24/04/2025 | 16:20 | 16:50   | Fine    | 53.8        | 54.3        | 54.6        | 55.6        | 55.1        | 54.8        | 54.7               | 57.7                                           | 57.8                  | measured level s baseline level             |     | 48.8        | 49.9        | 50.3        | 48.2        | 49.6        | 49.7        | 49.5        | ] [     | 55.2        | 55.1        | 56.6        | 53.9        | 54.1        | 56.1        | 55.3        |
| 30/04/2025 | 13:50 | - 14:20 | Sunny   | 54.4        | 54.6        | 54.7        | 54.3        | 54.2        | 53.6        | 54.3               | 57.3                                           | 57.8                  | measured level s baseline level             |     | 48.8        | 48.4        | 48.2        | 49.1        | 48.4        | 47.9        | 48.5        |         | 60.1        | 57.2        | 56.2        | 57.0        | 56.8        | 57.4        | 57.7        |
|            |       |         |         |             |             |             |             |             |             |                    |                                                |                       |                                             |     |             |             |             |             |             |             |             |         |             |             |             |             |             |             |             |