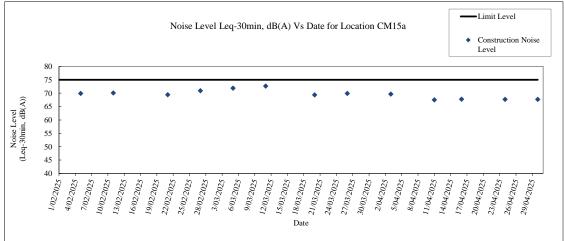

Noise Level Results at CM15a

| Date       | -     | ime     | Weather |             |             | Leq-5n      | nin, dB(A)  |             |             | Leg-30min, dB(A)   | Lan Company to the State of the Augustian April 1 | Baseline Level dB(A) | Constrcution Noise Level, Leq-30min, dB(A)  | 1   |             |             |             |             |             |             |             |        |             |             |             |             |             |             |             |
|------------|-------|---------|---------|-------------|-------------|-------------|-------------|-------------|-------------|--------------------|---------------------------------------------------|----------------------|---------------------------------------------|-----|-------------|-------------|-------------|-------------|-------------|-------------|-------------|--------|-------------|-------------|-------------|-------------|-------------|-------------|-------------|
| Date       |       | iiie    | weather | Reading (1) | Reading (2) | Reading (3) | Reading (4) | Reading (5) | Reading (6) | Leq-Sollill, ub(A) | Leq-Solilli With free-field Correction, dB(A)     | baseune Level, ub(A) | Constitution Noise Level, Leq-Sorini, ub(A) |     | Reading (1) | Reading (2) | Reading (3) | Reading (4) | Reading (5) | Reading (6) | Average L90 |        | Reading (1) | Reading (2) | Reading (3) | Reading (4) | Reading (5) | Reading (6) | Average L10 |
| 03/04/2025 | 11:25 | 11:55   | Sunny   | 68.9        | 67.6        | 68.6        | 67.5        | 68.6        | 67.4        | 69.6               | 72.6                                              | 64.7                 | 71.9                                        |     | 49.2        | 50.1        | 49.8        | 50.2        | 49.7        | 48.8        | 49.7        | 1 [    | 70.9        | 72.6        | 70.8        | 72.1        | 72.4        | 71.5        | 71.8        |
| 11/04/2025 | 14:35 | 15:05   | Cloudy  | 67.4        | 67.5        | 69.5        | 67.1        | 66.2        | 66.5        | 67.5               | 70.5                                              | 64.7                 | 69.2                                        |     | 49.0        | 49.2        | 49.9        | 48.4        | 48.3        | 50.1        | 49.2        | ] [    | 70.5        | 71.2        | 73.3        | 71.3        | 71.0        | 71.3        | 71.5        |
| 16/04/2025 | 15:20 | - 15:50 | Sunny   | 67.6        | 69.1        | 66.3        | 66.6        | 67.9        | 68.2        | 67.7               | 70.7                                              | 64.7                 | 69.5                                        | 130 | 49.6        | 48.6        | 49.1        | 48.6        | 48.2        | 48.4        | 48.8        | ] "" [ | 70.0        | 71.8        | 71.4        | 70.6        | 70.7        | 71.2        | 71.0        |
| 24/04/2025 | 14:02 | - 14:32 | Fine    | 68.2        | 69.7        | 68.4        | 65.5        | 66.1        | 66.6        | 67.7               | 70.7                                              | 64.7                 | 69.4                                        |     | 47.5        | 51.4        | 52.5        | 56.0        | 54.4        | 48.2        | 52.7        | 1 [    | 71.7        | 73.7        | 70.3        | 69.1        | 69.7        | 71.4        | 71.3        |
| 30/04/2025 | 10:35 | 11:05   | Sunny   | 67.5        | 67.1        | 68.7        | 66.2        | 66.9        | 68.9        | 67.7               | 70.7                                              | 64.7                 | 69.4                                        | 1   | 49.7        | 48.4        | 48.5        | 48.4        | 49.2        | 48.9        | 48.9        | 1 [    | 71.4        | 70.1        | 70.8        | 71.8        | 71.6        | 71.3        | 71.2        |
|            |       |         |         |             |             |             |             |             |             |                    |                                                   |                      |                                             |     |             |             |             |             |             |             |             |        |             |             |             |             |             |             |             |

| Maximum Leq-30min, dB(A) | Minimum Leq-30min, dB(A) | 72.6 | 70.5

| Date       |       | ime     | Weather |             |             | Leq-5m      | in, dB(A)   |             |             | Leg-30min, dB(A) | Leg-30min with free-field correction, dB(A) | Baseline Level, dB(A)            | Constricution Noise Level, Leg-30min, dB(A) |       |             |             |             |             |             |             |             |     |             |             |             |             |             |             |             |
|------------|-------|---------|---------|-------------|-------------|-------------|-------------|-------------|-------------|------------------|---------------------------------------------|----------------------------------|---------------------------------------------|-------|-------------|-------------|-------------|-------------|-------------|-------------|-------------|-----|-------------|-------------|-------------|-------------|-------------|-------------|-------------|
| Date       |       |         | Weather | Reading (1) | Reading (2) | Reading (3) | Reading (4) | Reading (5) | Reading (6) | Ecq-comm, ab(x)  | ceq-somm with nee-nets correction, us(x)    | baseane ceres, ab(x)             | Constitution Noise Earth, Exp-Summ, adjus   |       | Reading (1) | Reading (2) | Reading (3) | Reading (4) | Reading (5) | Reading (6) | Average L90 |     | Reading (1) | Reading (2) | Reading (3) | Reading (4) | Reading (5) | Reading (6) | Average L10 |
| 03/04/2025 | 14:15 | - 14:45 | Sunny   | 64.5        | 65.1        | 64.3        | 66.3        | 65.7        | 65.8        | 65.3             |                                             | 71.9                             | measured level s baseline level             |       | 55.1        | 55.7        | 54.8        | 55.3        | 55.6        | 55.3        | 55.3        |     | 63.6        | 64.8        | 63.1        | 63.7        | 62.4        | 62.8        | 63.5        |
| 11/04/2025 | 13:35 | - 14:05 | Cloudy  | 61.3        | 62.8        | 60.1        | 63.0        | 62.5        | 64.9        | 62.7             |                                             | 71.9                             | measured level < baseline level             |       | 55.6        | 55.6        | 56.0        | 55.6        | 56.3        | 56.4        | 55.9        |     | 60.6        | 60.6        | 60.3        | 55.6        | 56.3        | 56.4        | 58.8        |
| 16/04/2025 | 15:15 | 15:45   | Sunny   | 8.09        | 62.8        | 62.4        | 62.8        | 61.5        | 70.2        | 64.9             |                                             | 71.9                             | measured level s baseline level             | 1 150 | 55.3        | 55.6        | 55.7        | 54.8        | 56.1        | 56.4        | 55.7        | 110 | 64.6        | 64.8        | 65.2        | 65.7        | 64.2        | 66.0        | 65.1        |
| 24/04/2025 | 11:10 | 11:40   | Fine    | 59.4        | 6.1         | 60.9        | 59.8        | 59.3        | 61.1        | 59.4             |                                             | 71.9                             | measured level s baseline level             |       | 58.4        | 58.4        | 57.9        | 58.7        | 57.9        | 59.2        | 58.4        |     | 64.1        | 64.2        | 62.0        | 65.1        | 64.4        | 66.3        | 64.5        |
| 30/04/2025 | 14:00 | - 14:30 | Sunny   | 60.3        | 61.2        | 58.6        | 59.1        | 59.3        | 59.6        | 59.8             |                                             | 71.9                             | measured level s baseline level             |       | 56.5        | 56.6        | 55.6        | 55.5        | 55.4        | 55.5        | 55.9        |     | 63.2        | 63.4        | 60.5        | 60.5        | 61.9        | 62.3        | 62.1        |
|            |       |         |         |             |             |             |             |             |             |                  |                                             | Average Construction Noise Level | 62.4                                        |       |             |             |             |             |             |             |             |     |             |             |             |             |             |             |             |
|            |       |         |         |             |             |             |             |             |             |                  |                                             |                                  |                                             |       |             |             |             |             |             |             |             |     |             |             |             |             |             |             |             |