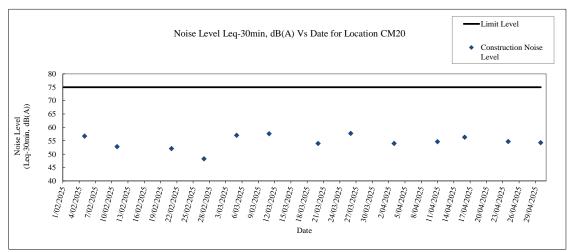

7.7        |
|            |       |         |         |             |             |             |             |             |             |                    |                                                |                       |                                             |     |             |             |             |             |             |             |             |         |             |             |             |             |             |             |             |















Note

As one of the monitoring dates (26 mrach 2025) fell within the exam period of the school, the limit level of noise monitoring of the monitoring date was set to be 65 dB(A), while the limit level of noise monitoring of the other monitoring dates were remained as 70 dB(A).