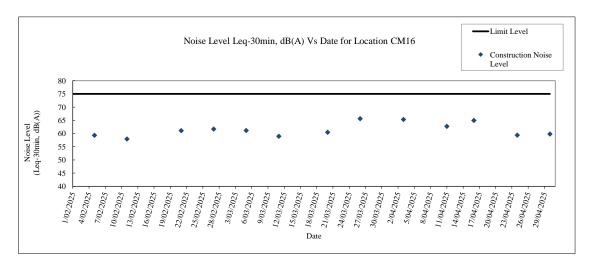

| 57.7        |
|            |       |         |         |             |             |             |             |             |             |                    |                                                |                       |                                             |     |             |             |             |             |             |             |             |         |             |             |             |             |             |             |             |















Note

As one of the monitoring dates (26 mrach 2025) fell within the exam period of the school, the limit level of noise monitoring of the monitoring date was set to be 65 dB(A), while the limit level of noise monitoring of the other monitoring dates were remained as 70 dB(A).