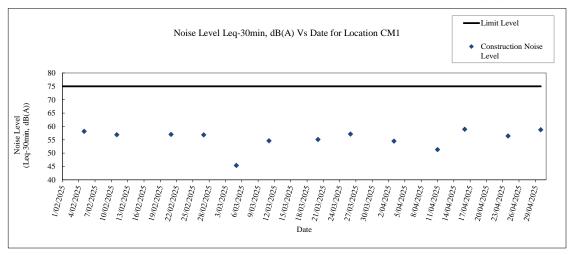

#### Noise Level Results at CM1

| Date       |       | ime   | Wester  |             |             | Leq-5n      | nin, dB(A)  |             |             | Leg-30min, dB(A)  | Lan Official with from Sold assessment APA    | Raseline Level dB(A)            | Constricution Noise Level Legi-30min dR(A) |     |             |             |             |             |             |             |             |      |             |             |             |             |             |             |             |
|------------|-------|-------|---------|-------------|-------------|-------------|-------------|-------------|-------------|-------------------|-----------------------------------------------|---------------------------------|--------------------------------------------|-----|-------------|-------------|-------------|-------------|-------------|-------------|-------------|------|-------------|-------------|-------------|-------------|-------------|-------------|-------------|
| Date       |       | iiiie | weather | Reading (1) | Reading (2) | Reading (3) | Reading (4) | Reading (5) | Reading (6) | Leq-sonini, obja) | Leq-soniiii with free-field correction, dB(A) | baseune Level, ub(A)            | Constitution Noise Level, Leq-Summ, ab(x)  |     | Reading (1) | Reading (2) | Reading (3) | Reading (4) | Reading (5) | Reading (6) | Average L90 |      | Reading (1) | Reading (2) | Reading (3) | Reading (4) | Reading (5) | Reading (6) | Average L10 |
| 03/04/2025 | 10:20 | 10:50 | Sunny   | 57.6        | 58.9        | 56.0        | 57.2        | 56.4        | 55.6        | 57.1              | 60.1                                          | 58.7                            | 54.5                                       |     | 52.9        | 53.1        | 53.1        | 53.2        | 53.4        | 53.4        | 53.2        |      | 62.9        | 63.4        | 62.9        | 62.6        | 62.3        | 62.0        | 62.7        |
| 11/04/2025 | 14:25 | 14:55 | Cloudy  | 57.5        | 56.7        | 56.2        | 56.3        | 55.7        | 55.9        | 56.4              | 59.4                                          | 58.7                            | 51.3                                       |     | 53.6        | 52.1        | 52.2        | 52.3        | 52.4        | 52.6        | 52.6        | L10  | 62.1        | 63.5        | 62.5        | 62.9        | 62.4        | 63.1        | 62.8        |
| 16/04/2025 | 10:35 | 11:05 | Sunny   | 62.0        | 53.2        | 60.9        | 55.0        | 59.8        | 54.6        | 58.8              | 61.8                                          | 58.7                            | 58.9                                       | 150 | 51.1        | 50.2        | 49.8        | 49.2        | 50.7        | 50.5        | 50.3        | 1.10 | 59.2        | 55.1        | 58.5        | 57.8        | 59.5        | 57.5        | 58.2        |
| 24/04/2025 | 8:30  | 9:00  | Fine    | 56.9        | 57.4        | 57.0        | 58.0        | 58.4        | 58.3        | 57.7              | 60.7                                          | 58.7                            | 56.4                                       | l   | 51.2        | 51.9        | 51.5        | 52.3        | 52.2        | 52.3        | 51.9        |      | 60.0        | 62.4        | 58.8        | 61.4        | 60.5        | 59.5        | 60.6        |
| 30/04/2025 | 9:22  | 9:52  | Sunny   | 57.2        | 57.9        | 64.4        | 53.7        | 58.0        | 54.9        | 59.3              | 62.3                                          | 59.7                            | 58.8                                       |     | 51.5        | 52.6        | 50.9        | 50.3        | 51.2        | 51.0        | 51.3        |      | 58.6        | 0.09        | 66.5        | 55.9        | 59.3        | 56.2        | 61.2        |
|            | _     |       |         |             |             |             |             |             |             |                   |                                               | Avenue Construction Males Lavel | 20.0                                       |     |             |             |             |             |             |             |             |      |             |             |             |             |             |             |             |

Maximum Leq-30min, dB(A) Minimum Leq-30min, dB(A)