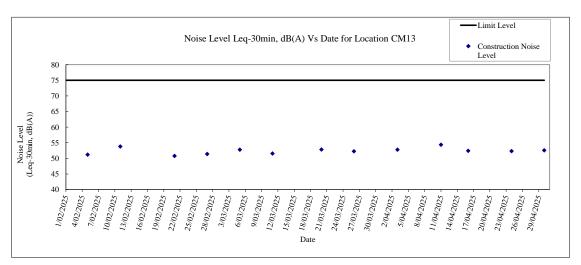

7.4        | 57.7        |
|            |       |         |         |             |             |             |             |             |             |                    |                                                |                       |                                             |     |             |             |             |             |             |             |             |         |             |             |             |             |             |             |             |















Note

As one of the monitoring dates (26 mrach 2025) fell within the exam period of the school, the limit level of noise monitoring of the monitoring date was set to be 65 dB(A), while the limit level of noise monitoring of the other monitoring dates were remained as 70 dB(A).