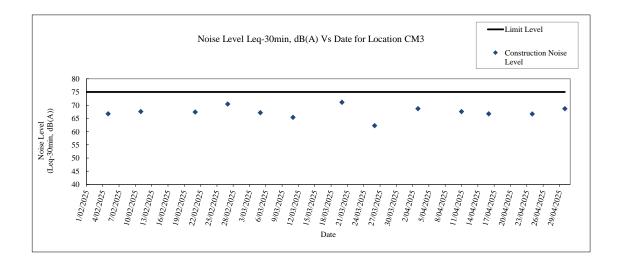

#### Noise Level Results at CM3

| Date       | -     | me    | Weather |             |             | Leq-5m      | nin, dB(A)  |             |             | Leg-30min, dB(A)   | Len-30min with free-field correction, dR/A)   | Baseline Level dR(A) | Construction Noise Level Legi-30min, dR(A)  | 1   |             |             |             |             |             |             |             |     |             |             |             |             |             |             |             |
|------------|-------|-------|---------|-------------|-------------|-------------|-------------|-------------|-------------|--------------------|-----------------------------------------------|----------------------|---------------------------------------------|-----|-------------|-------------|-------------|-------------|-------------|-------------|-------------|-----|-------------|-------------|-------------|-------------|-------------|-------------|-------------|
| Date       |       | me    | weather | Reading (1) | Reading (2) | Reading (3) | Reading (4) | Reading (5) | Reading (6) | Leq-solilli, ub(A) | Leq-solilli with free-fleta correction, dB(A) | baseune Level, ub(A) | Constitution Noise Level, Leq-Sorini, ub(A) |     | Reading (1) | Reading (2) | Reading (3) | Reading (4) | Reading (5) | Reading (6) | Average L90 |     | Reading (1) | Reading (2) | Reading (3) | Reading (4) | Reading (5) | Reading (6) | Average L10 |
| 03/04/2025 | 11:00 | 11:30 | Sunny   | 66.6        | 66.1        | 65.8        | 65.6        | 64.8        | 65.1        | 65.7               | 68.7                                          | 71.5                 | measured level s baseline level             |     | 51.2        | 50.7        | 51.6        | 51.4        | 51.3        | 51.7        | 51.3        | - [ | 68.6        | 67.1        | 68.3        | 67.8        | 68.9        | 67.5        | 68.1        |
| 11/04/2025 | 15:41 | 16:11 | Cloudy  | 64.6        | 64.1        | 64.5        | 64.9        | 64.8        | 64.7        | 64.6               | 67.6                                          | 71.5                 | measured level s baseline level             | 100 | 55.2        | 51.9        | 51.2        | 56.5        | 56.4        | 57.7        | 55.4        | 110 | 72.6        | 71.1        | 69.9        | 75.8        | 75.3        | 72.7        | 73.4        |
| 16/04/2025 | 11:15 | 11:45 | Sunny   | 69.4        | 70.0        | 68.8        | 69.0        | 70.6        | 70.4        | 69.8               | 72.8                                          | 71.5                 | 66.7                                        | 7   | 54.2        | 53.3        | 52.6        | 53.6        | 53.1        | 52.7        | 53.3        |     | 71.3        | 72.6        | 72.9        | 73.2        | 74.3        | 74.1        | 73.2        |
| 24/04/2025 | 9:55  | 10:25 | Fine    | 70.6        | 68.9        | 69.6        | 69.4        | 68.6        | 70.9        | 69.7               | 72.7                                          | 71.5                 | 66.7                                        |     | 52.1        | 56.5        | 55.2        | 56.9        | 58.4        | 52.8        | 55.9        | - [ | 73.2        | 73.8        | 73.7        | 74.1        | 71.0        | 72.2        | 73.1        |
| 30/04/2025 | 10:00 | 10:30 | Sunny   | 69.7        | 68.7        | 71.5        | 69.6        | 70.0        | 71.7        | 70.3               | 73.3                                          | 71.5                 | 68.7                                        |     | 59.8        | 62.0        | 60.6        | 53.6        | 55.4        | 57.1        | 59.0        |     | 72.7        | 72.0        | 75.7        | 72.8        | 73.9        | 75.2        | 73.9        |
|            |       |       |         |             |             |             |             |             |             |                    |                                               |                      |                                             |     |             |             |             |             |             |             |             |     |             |             |             |             |             |             |             |

Maximum Leq-30min, dB(A) Minimum Leq-30min, dB(A) 73.3 67.6