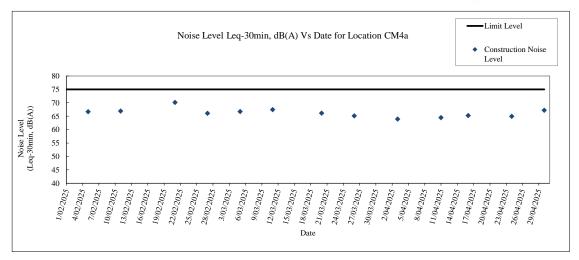

### Noise Level Results at CM4a

| Date       | ,     | ime     | Weather |             |             | Leq-5       | nin, dB(A)  |             |             | Leg-30min, dB(A) | Leg.30min with free-field correction, dR/A) | Baseline Level, dB(A) | Constrcution Noise Level, Leq-30min, dB(A) |     |             |             |             |             |             |             |             |     |             |             |             |             |             |             |             |
|------------|-------|---------|---------|-------------|-------------|-------------|-------------|-------------|-------------|------------------|---------------------------------------------|-----------------------|--------------------------------------------|-----|-------------|-------------|-------------|-------------|-------------|-------------|-------------|-----|-------------|-------------|-------------|-------------|-------------|-------------|-------------|
| Date       |       |         | Weather | Reading (1) | Reading (2) | Reading (3) | Reading (4) | Reading (5) | Reading (6) | Ecq-comm, copy)  | ceq-outini with nee-neto confection, do(x)  | buscune cerei, ub(x)  | Constitution Noise Earth, Edg-Summ, adjust |     | Reading (1) | Reading (2) | Reading (3) | Reading (4) | Reading (5) | Reading (6) | Average L90 |     | Reading (1) | Reading (2) | Reading (3) | Reading (4) | Reading (5) | Reading (6) | Average L10 |
| 03/04/2025 | 12:30 | - 13:00 | Sunny   | 60.5        | 60.2        | 59.8        | 61.4        | 61.3        | 62.1        | 61.0             | 64.0                                        | 75.0                  | measured level s baseline level            |     | 52.2        | 54.2        | 52.3        | 52.8        | 53.4        | 54.1        | 53.2        | l f | 68.1        | 68.2        | 67.5        | 67.3        | 67.5        | 67.8        | 67.7        |
| 11/04/2025 | 16:13 | 16:43   | Cloudy  | 60.8        | 60.9        | 62.0        | 62.1        | 61.3        | 61.6        | 61.5             | 64.5                                        | 75.0                  | measured level s baseline level            | 100 | 54.6        | 56.0        | 55.6        | 56.3        | 55.9        | 55.8        | 55.7        | Ι Γ | 74.0        | 64.2        | 64.1        | 64.6        | 65.6        | 64.8        | 68.2        |
| 16/04/2025 | 14:10 | 14:40   | Sunny   | 62.4        | 62.0        | 62.3        | 62.3        | 62.3        | 62.2        | 62.3             | 65.3                                        | 75.0                  | measured level s baseline level            | LSU | 53.2        | 54.8        | 54.9        | 54.3        | 53.4        | 53.8        | 54.1        | L10 | 67.3        | 8.89        | 66.6        | 67.2        | 66.2        | 67.2        | 66.9        |
| 24/04/2025 | 10:30 | 11:00   | Fine    | 62.2        | 61.5        | 61.1        | 62.4        | 62.5        | 61.8        | 61.9             | 64.9                                        | 75.0                  | measured level s baseline level            |     | 56.1        | 53.3        | 53.2        | 51.7        | 49.9        | 54.9        | 53.6        | 1 [ | 66.2        | 65.1        | 65.9        | 63.7        | 66.2        | 67.0        | 65.8        |
| 30/04/2025 | 11:15 | 11:45   | Sunny   | 65.7        | 64.1        | 64.9        | 63.6        | 63.3        | 63.0        | 64.2             | 67.2                                        | 75.0                  | measured level s baseline level            |     | 58.1        | 55.9        | 55.7        | 54.0        | 53.6        | 53.7        | 55.5        | i f | 68.5        | 67.8        | 68.1        | 67.1        | 66.1        | 66.6        | 67.4        |
|            |       |         |         |             |             |             |             |             |             |                  |                                             |                       |                                            |     |             |             |             |             |             |             |             |     |             |             |             |             |             |             |             |

Maximum Leq-30min, dB(A) Minimum Leq-30min, dB(A) 67.2 64.0