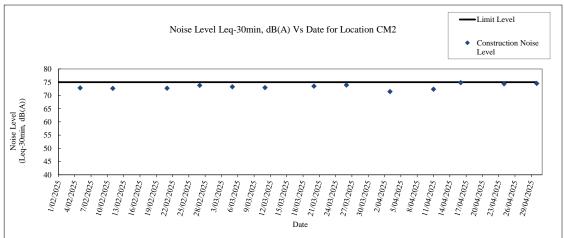

#### Noise Level Results at CM2

| Date       |       | Ime     | Weather |             |             | Leq-5       | nin, dB(A)  |             |             | Leg-30min, dB(A)  | Len-30min with free-field correction, dR(A) | Baseline Level dR(A)             | Constriction Noise Level, Leg-30min, dB(A) |       |             |             |             |             |             |             |             |      |             |             |             |             |             |             |             |
|------------|-------|---------|---------|-------------|-------------|-------------|-------------|-------------|-------------|-------------------|---------------------------------------------|----------------------------------|--------------------------------------------|-------|-------------|-------------|-------------|-------------|-------------|-------------|-------------|------|-------------|-------------|-------------|-------------|-------------|-------------|-------------|
| Date       |       | iiie    | weather | Reading (1) | Reading (2) | Reading (3) | Reading (4) | Reading (5) | Reading (6) | Leq-sonini, ub(x) | Leq-somm with nee-neto correction, dB(A)    | baseune Level, ub(A)             | Constitution Noise Level, Leg-Somm, ub(A)  |       | Reading (1) | Reading (2) | Reading (3) | Reading (4) | Reading (5) | Reading (6) | Average L90 |      | Reading (1) | Reading (2) | Reading (3) | Reading (4) | Reading (5) | Reading (6) | Average L10 |
| 03/04/2025 | 11:35 | 12:05   | Sunny   | 69.9        | 67.9        | 68.0        | 69.3        | 70.5        | 68.9        | 69.2              | 72.2                                        | 64.2                             | 71.4                                       |       | 60.6        | 61.8        | 61.3        | 60.7        | 60.2        | 60.8        | 60.9        |      | 74.3        | 73.1        | 73.8        | 74.2        | 74.2        | 74.6        | 74.1        |
| 11/04/2025 | 15:03 | - 15:33 | Cloudy  | 70.8        | 69.9        | 69.3        | 69.5        | 69.6        | 70.6        | 70.0              | 73.0                                        | 64.2                             | 72.4                                       | 1     | 58.9        | 61.6        | 60.8        | 57.7        | 57.3        | 61.9        | 60.1        | ١.,, | 74.8        | 74.3        | 73.0        | 73.9        | 74.2        | 73.6        | 74.0        |
| 16/04/2025 | 13:33 | 14:03   | Sunny   | 71.6        | 72.4        | 72.1        | 72.5        | 72.8        | 71.7        | 72.2              | 75.2                                        | 64.2                             | 74.8                                       | 1 130 | 61.2        | 60.4        | 61.5        | 61.6        | 60.1        | 60.4        | 60.9        | 110  | 74.1        | 74.6        | 73.8        | 74.2        | 74.3        | 74.8        | 74.3        |
| 24/04/2025 | 9:10  | 9:40    | Fine    | 70.1        | 72.2        | 71.6        | 71.8        | 72.6        | 72.0        | 71.8              | 74.8                                        | 64.2                             | 74.4                                       |       | 60.8        | 61.2        | 61.2        | 61.7        | 61.2        | 63.2        | 61.6        |      | 74.7        | 74.5        | 72.8        | 73.4        | 73.2        | 74.5        | 73.9        |
| 30/04/2025 | 10:35 | 11:05   | Sunny   | 71.0        | 72.2        | 72.4        | 72.5        | 71.9        | 71.4        | 71.9              | 74.9                                        | 64.2                             | 74.5                                       |       | 60.7        | 59.7        | 63.1        | 61.9        | 61.6        | 58.7        | 61.2        |      | 74.3        | 73.5        | 75.6        | 74.4        | 75.6        | 73.4        | 74.6        |
|            |       |         |         |             |             |             |             |             |             |                   |                                             | Average Construction Moire Level | 72.5                                       |       |             |             |             |             |             |             |             |      |             |             |             |             |             |             |             |

Maximum Leq-30min, dB(A) Minimum Leq-30min, dB(A) 75.2 72.2