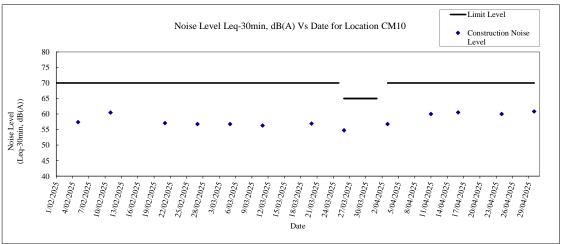

#### ioise Level Results at CN

| Noise Level Results a | t CM10 |         |         |             |             |             |             |             |             |                   |                                               |                                  |                                            |     |             |             |             |             |             |             |             |     |             |             |             |             |             |             |             |
|-----------------------|--------|---------|---------|-------------|-------------|-------------|-------------|-------------|-------------|-------------------|-----------------------------------------------|----------------------------------|--------------------------------------------|-----|-------------|-------------|-------------|-------------|-------------|-------------|-------------|-----|-------------|-------------|-------------|-------------|-------------|-------------|-------------|
| D-t-                  |        | ime     | Weather |             |             | Leq-5rr     | nin, dB(A)  |             |             | Leg-30min, dB(A)  | Len-30min with free-field correction dB/A)    | Baseline Level, dB(A)            | Constriction Noise Level, Leg-30min, dB(A) |     |             |             |             |             |             |             |             |     |             |             |             |             |             |             |             |
| Date                  |        | iiie    | weather | Reading (1) | Reading (2) | Reading (3) | Reading (4) | Reading (5) | Reading (6) | Leq-sonini, ub(x) | Leq-solilli with free-field correction, db(x) | Baseune Level, ub(x)             | Constitution Noise Level, Leq-Summ, abja)  |     | Reading (1) | Reading (2) | Reading (3) | Reading (4) | Reading (5) | Reading (6) | Average L90 |     | Reading (1) | Reading (2) | Reading (3) | Reading (4) | Reading (5) | Reading (6) | Average L10 |
| 03/04/2025            | 9:12   | 9:42    | Sunny   | 55.1        | 56.3        | 55.9        | 56.4        | 55.9        | 56.2        | 56.8              | -                                             | 60.9                             | measured level s baseline level            |     | 53.6        | 54.9        | 54.9        | 53.2        | 52.2        | 53.3        | 53.8        | 1 [ | 62.1        | 62.6        | 61.5        | 62.3        | 62.1        | 62.6        | 62.2        |
| 11/04/2025            | 10:50  | 11:20   | Cloudy  | 58.9        | 58.8        | 62.3        | 60.0        | 59.9        | 59.0        | 60.0              | -                                             | 60.9                             | measured level s baseline level            | 100 | 56.9        | 56.9        | 58.6        | 57.5        | 57.3        | 56.0        | 57.3        | L10 | 60.5        | 60.1        | 62.1        | 61.6        | 62.3        | 60.5        | 61.3        |
| 16/04/2025            | 13:30  | 14:00   | Sunny   | 60.2        | 59.1        | 59.3        | 61.9        | 61.1        | 60.8        | 60.5              |                                               | 60.9                             | measured level s baseline level            | 150 | 56.2        | 57.1        | 57.2        | 56.3        | 57.3        | 56.9        | 56.9        | 1 [ | 61.5        | 62.0        | 62.1        | 60.4        | 61.3        | 61.1        | 61.4        |
| 24/04/2025            | 10:09  | 10:39   | Fine    | 65.5        | 61.9        | 64.2        | 62.8        | 62.6        | 63.0        | 63.5              |                                               | 60.9                             | 60.0                                       |     | 57.7        | 59.8        | 60.3        | 59.3        | 59.9        | 60.0        | 59.6        | ] [ | 67.0        | 63.3        | 68.0        | 64.2        | 63.9        | 64.8        | 65.6        |
| 30/04/2025            | 13:30  | - 14:00 | Sunny   | 58.9        | 61.3        | 60.9        | 60.9        | 61.9        | 60.7        | 60.9              |                                               | 60.9                             | measured level s baseline level            |     | 57.3        | 56.3        | 57.4        | 56.1        | 57.3        | 56.2        | 56.8        |     | 61.4        | 61.5        | 61.8        | 60.4        | 61.3        | 61.8        | 61.4        |
|                       |        |         |         |             |             |             |             |             |             | · ·               | · · · · · · · · · · · · · · · · · · ·         | Average Construction Noise Level | 59.6                                       |     |             |             |             |             |             |             |             |     |             |             |             |             |             |             |             |

Maximum Leq-30min, dB(A) Minimum Leq-30min, dB(A) 63.5 56.8

Note

As one of the monitoring dates (26 mrach 2025) fell within the exam period of the school, the limit level of noise monitoring of the monitoring date was set to be 65 dB(A), while the limit level of noise monitoring of the other monitoring dates were remained as 70 dB(A).