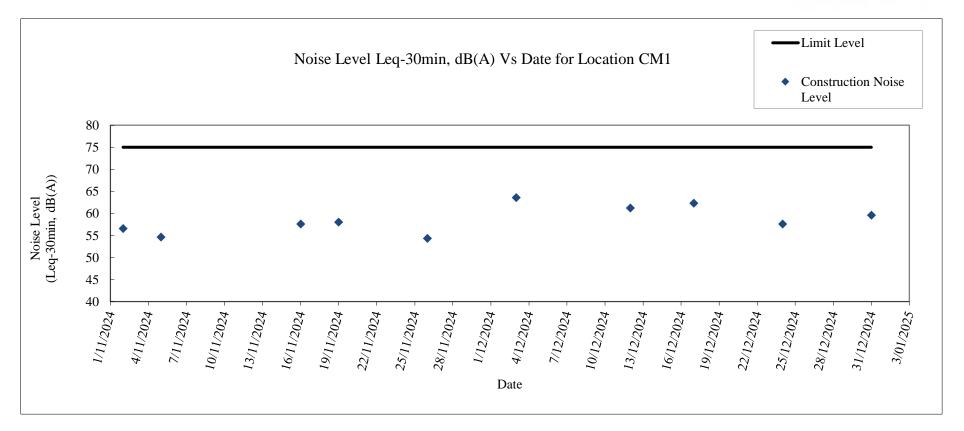

#### Noise Level Results at CM1

| Date       | т     | ime     | Weather | Leq-30min, dB(A) | Leq-30min with façade correction, dB(A) | Baseline Level, dB(A)            | Constrcution Noise Level, Leq-30min, dB(A) | L10, dB(A) | L90, dB(A) |
|------------|-------|---------|---------|------------------|-----------------------------------------|----------------------------------|--------------------------------------------|------------|------------|
| 03/12/2024 | 10:02 | - 10:32 | Cloudy  | 60.6             | 63.6                                    | 58.7                             | 61.9                                       | 61.1       | 52.4       |
| 12/12/2024 | 11:04 | - 11:34 | Cloudy  | 58.2             | 61.2                                    | 58.7                             | 57.6                                       | 59.4       | 49.8       |
| 17/12/2024 | 10:05 | - 10:35 | Cloudy  | 59.3             | 62.3                                    | 58.7                             | 59.8                                       | 62.2       | 53.4       |
| 24/12/2024 | 9:56  | - 10:26 | Cloudy  | 54.6             | 57.6                                    | 58.7                             | measured level ≤ baseline level            | 60.8       | 50.7       |
| 31/12/2024 | 9:13  | - 9:43  | Fine    | 56.6             | 59.6                                    | 58.7                             | 52.4                                       | 59.9       | 49.5       |
|            |       |         |         |                  |                                         | Average Construction Noise Level | 57.9                                       |            |            |

| Maximum Leq-30min, dB(A) | Minimum Leq-30min, dB(A) |
|--------------------------|--------------------------|
| 63.6                     | 57.6                     |