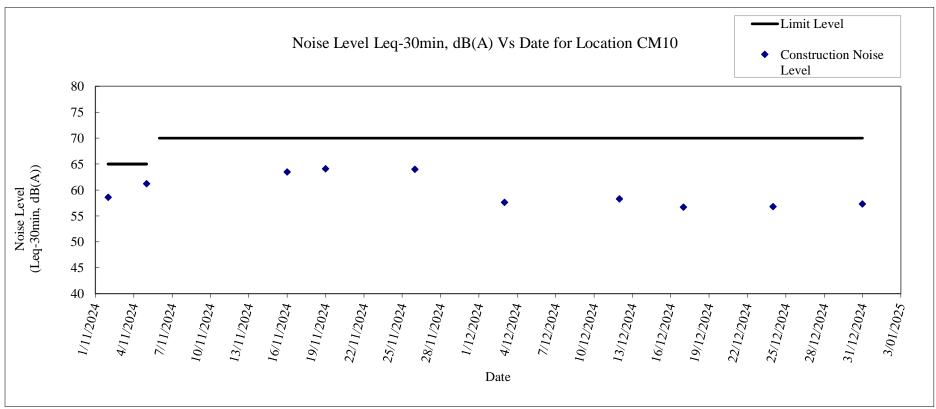

# Noise Level Results at CM10

| Date       | Time  |         | Time   |      | Weather | Leq-30min, dB(A)                 | Leq-30min with façade correction, dB(A) | Baseline Level, dB(A) | Constrcution Noise Level, Leq-30min, dB(A) | L10, dB(A) | L90, dB(A) |
|------------|-------|---------|--------|------|---------|----------------------------------|-----------------------------------------|-----------------------|--------------------------------------------|------------|------------|
| 03/12/2024 | 16:26 | - 16:56 | Cloudy | 57.6 | -       | 60.9                             | measured level ≤ baseline level         | 59.1                  | 55.6                                       |            |            |
| 12/12/2024 | 11:30 | - 12:00 | Cloudy | 58.3 | -       | 60.9                             | measured level ≤ baseline level         | 60.4                  | 55.7                                       |            |            |
| 17/12/2024 | 11:05 | - 11:35 | Cloudy | 56.7 | -       | 60.9                             | measured level ≤ baseline level         | 58.0                  | 54.0                                       |            |            |
| 24/12/2024 | 9:14  | - 9:44  | Cloudy | 56.8 | -       | 60.9                             | measured level ≤ baseline level         | 58.3                  | 54.6                                       |            |            |
| 31/12/2024 | 9:30  | - 10:00 | Fine   | 57.3 | -       | 60.9                             | measured level ≤ baseline level         | 60.2                  | 55.4                                       |            |            |
|            |       |         |        |      |         | Average Construction Noise Level | 57.3                                    |                       |                                            |            |            |

| Maximum Leq-30min, dB(A) | Minimum Leq-30min, dB(A) |
|--------------------------|--------------------------|
| 58.3                     | 56.7                     |