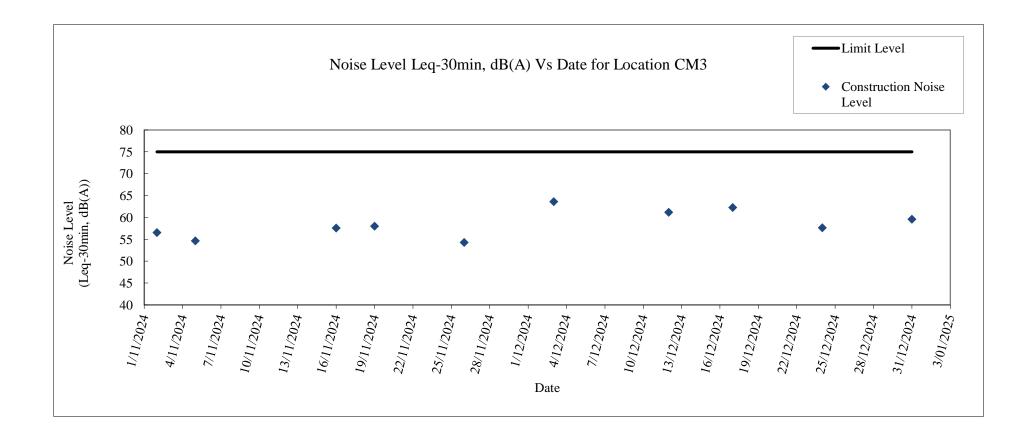

### Noise Level Results at CM3

| Date       | Time  |         | Time   |      | Time |                                  | Weather                         | Leq-30min, dB(A) | Leq-30min with façade correction, dB(A) | Baseline Level, dB(A) | Constrcution Noise Level, Leq-30min, dB(A) | L10, dB(A) | L90, dB(A) |
|------------|-------|---------|--------|------|------|----------------------------------|---------------------------------|------------------|-----------------------------------------|-----------------------|--------------------------------------------|------------|------------|
| 03/12/2024 | 11:24 | - 11:54 | Cloudy | 65.8 | 68.8 | 71.5                             | measured level ≤ baseline level | 69.9             | 52.7                                    |                       |                                            |            |            |
| 12/12/2024 | 13:44 | - 14:14 | Cloudy | 67.0 | 70.0 | 71.5                             | measured level ≤ baseline level | 70.5             | 54.3                                    |                       |                                            |            |            |
| 17/12/2024 | 11:32 | - 12:02 | Cloudy | 66.2 | 69.2 | 71.5                             | measured level ≤ baseline level | 70.6             | 53.4                                    |                       |                                            |            |            |
| 24/12/2024 | 11:05 | - 11:35 | Cloudy | 69.3 | 72.3 | 71.5                             | 64.7                            | 73.3             | 52.5                                    |                       |                                            |            |            |
| 31/12/2024 | 10:41 | - 11:11 | Fine   | 70.7 | 73.7 | 71.5                             | 69.7                            | 74.4             | 56.7                                    |                       |                                            |            |            |
|            |       |         |        |      |      | Average Construction Noise Level | 68.5                            |                  |                                         |                       |                                            |            |            |

| Maximum Leq-30min, dB(A) | Minimum Leq-30min, dB(A) |
|--------------------------|--------------------------|
| 72.7                     | 60.0                     |