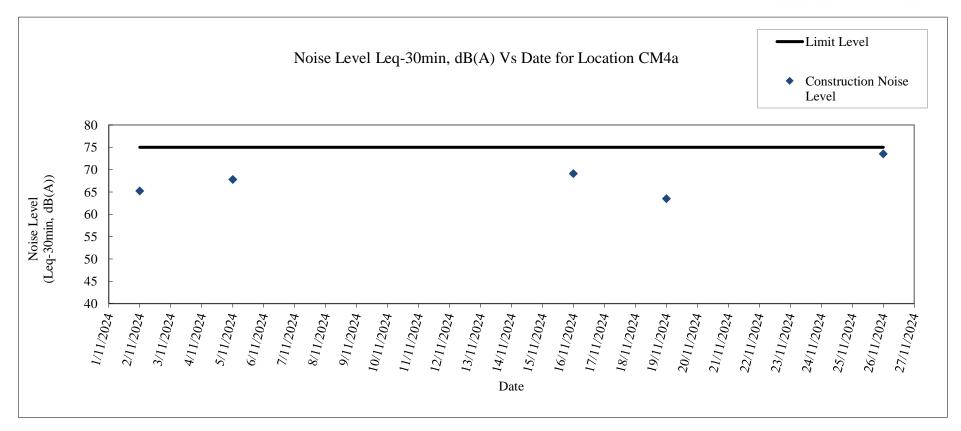

#### Noise Level Results at CM4a

| Date       |       | Time |       | Weather | Leq-30min, dB(A) | Leq-30min with façade correction, dB(A) | Baseline Level, dB(A)            | Constrcution Noise Level, Leq-30min, dB(A) | L10, dB(A) | L90, dB(A) |
|------------|-------|------|-------|---------|------------------|-----------------------------------------|----------------------------------|--------------------------------------------|------------|------------|
| 03/12/2024 | 14:18 | -    | 14:48 | Cloudy  | 60.7             | 63.7                                    | 75.0                             | measured level ≤ baseline level            | 64.0       | 52.2       |
| 12/12/2024 | 14:23 | -    | 14:53 | Cloudy  | 62.2             | 65.2                                    | 75.0                             | measured level ≤ baseline level            | 65.5       | 51.7       |
| 17/12/2024 | 14:16 | -    | 14:46 | Cloudy  | 61.4             | 64.4                                    | 75.0                             | measured level ≤ baseline level            | 66.1       | 52.3       |
| 24/12/2024 | 11:47 | -    | 12:17 | Cloudy  | 73.8             | 76.8                                    | 75.0                             | 72.1                                       | 75.3       | 51.8       |
| 31/12/2024 | 11:33 | -    | 12:03 | Fine    | 63.5             | 66.5                                    | 75.0                             | measured level ≤ baseline level            | 73.6       | 54.6       |
|            |       |      |       |         |                  |                                         | Average Construction Noise Level | 66.4                                       |            |            |

| Maximum Leq-30min, dB(A) | Minimum Leq-30min, dB(A) |
|--------------------------|--------------------------|
| 76.8                     | 63.7                     |