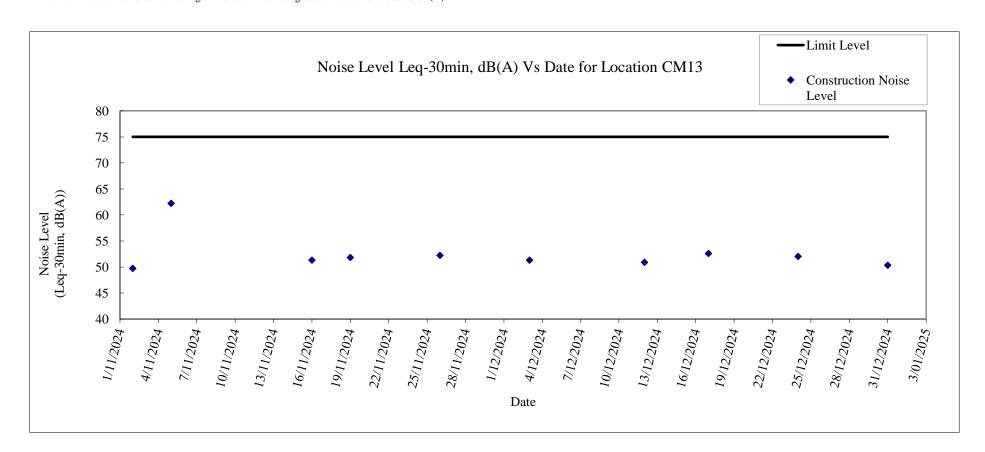

#### Noise Level Results at CM13

| Date       | Time  |         | Time   |      | Weather | Leq-30min, dB(A)                 | Leq-30min with façade correction, dB(A) | Baseline Level, dB(A) | Constrcution Noise Level, Leq-30min, dB(A) | L10, dB(A) | L90, dB(A) |
|------------|-------|---------|--------|------|---------|----------------------------------|-----------------------------------------|-----------------------|--------------------------------------------|------------|------------|
| 03/12/2024 | 15:02 | - 15:32 | Cloudy | 51.3 | -       | 54.4                             | measured level ≤ baseline level         | 53.7                  | 46.5                                       |            |            |
| 12/12/2024 | 14:44 | - 15:14 | Cloudy | 50.9 | -       | 54.4                             | measured level ≤ baseline level         | 56.1                  | 46.3                                       |            |            |
| 17/12/2024 | 14:58 | - 15:28 | Cloudy | 52.6 | -       | 54.4                             | measured level ≤ baseline level         | 55.8                  | 43.8                                       |            |            |
| 24/12/2024 | 9:58  | - 10:28 | Cloudy | 52.0 | -       | 54.4                             | measured level ≤ baseline level         | 54.6                  | 44.6                                       |            |            |
| 31/12/2024 | 10:56 | - 11:26 | Fine   | 50.3 | -       | 54.4                             | measured level ≤ baseline level         | 55.6                  | 44.2                                       |            |            |
|            |       |         |        |      |         | Average Construction Noise Level | 51.4                                    |                       |                                            |            |            |

| Maximum Leq-30mi | n, dB(A) | Minimum Leq-30min, dB(A) |
|------------------|----------|--------------------------|
| 52.6             |          | 50 3                     |