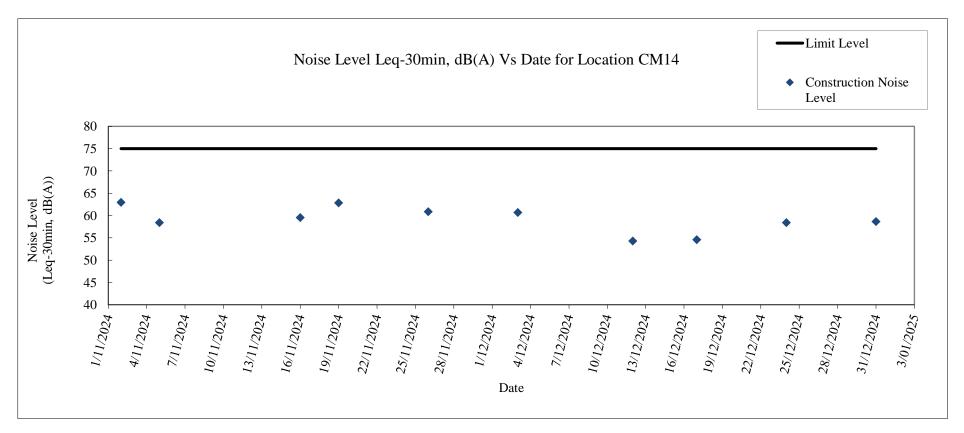

#### Noise Level Results at CM14

| Date       | Time  |         | Time   |      | Weather | Leq-30min, dB(A)                 | Leq-30min with façade correction, dB(A) | Baseline Level, dB(A) | Constrcution Noise Level, Leq-30min, dB(A) | L10, dB(A) | L90, dB(A) |
|------------|-------|---------|--------|------|---------|----------------------------------|-----------------------------------------|-----------------------|--------------------------------------------|------------|------------|
| 03/12/2024 | 15:54 | - 16:24 | Cloudy | 57.7 | 60.7    | 47.4                             | 60.5                                    | 59.5                  | 47.6                                       |            |            |
| 12/12/2024 | 15:30 | - 16:00 | Cloudy | 51.3 | 54.3    | 47.4                             | 53.3                                    | 59.7                  | 45.8                                       |            |            |
| 17/12/2024 | 14:23 | - 14:53 | Cloudy | 51.6 | 54.6    | 47.4                             | 53.7                                    | 59.8                  | 45.1                                       |            |            |
| 24/12/2024 | 10:39 | - 11:09 | Cloudy | 55.4 | 58.4    | 47.4                             | 58.0                                    | 59.2                  | 46.3                                       |            |            |
| 31/12/2024 | 11:49 | - 12:19 | Fine   | 55.7 | 58.7    | 47.4                             | 58.3                                    | 60.8                  | 45.7                                       |            |            |
|            |       |         |        |      |         | Average Construction Noise Level | 56.8                                    |                       |                                            |            |            |

| Maximum Leq-30min, dB(A) | Minimum Leq-30min, dB(A) |  |  |  |
|--------------------------|--------------------------|--|--|--|
| 60.7                     | 54.3                     |  |  |  |