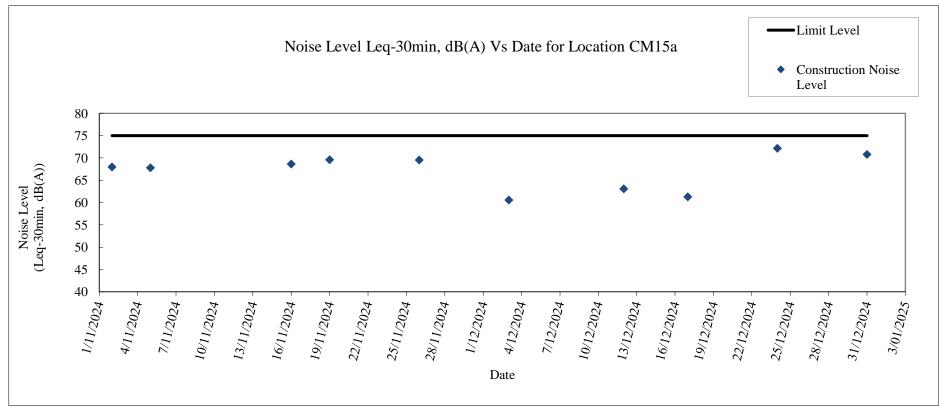

#### Noise Level Results at CM15a

| Date       | Time  |         | Weather | Leq-30min, dB(A) | Leq-30min with façade correction, dB(A) | Baseline Level, dB(A)            | Constrcution Noise Level, Leq-30min, dB(A) | L10, dB(A) | L90, dB(A) |
|------------|-------|---------|---------|------------------|-----------------------------------------|----------------------------------|--------------------------------------------|------------|------------|
| 03/12/2024 | 16:58 | - 17:28 | Cloudy  | 57.6             | 60.6                                    | 64.7                             | measured level ≤ baseline level            | 72.4       | 48.1       |
| 12/12/2024 | 16:03 | - 16:33 | Cloudy  | 60.1             | 63.1                                    | 64.7                             | measured level ≤ baseline level            | 64.2       | 45.5       |
| 17/12/2024 | 16:15 | - 16:45 | Cloudy  | 58.3             | 61.3                                    | 64.7                             | measured level ≤ baseline level            | 65.3       | 46.5       |
| 24/12/2024 | 11:20 | - 11:50 | Cloudy  | 69.2             | 72.2                                    | 64.7                             | 71.3                                       | 72.9       | 49.6       |
| 31/12/2024 | 13:40 | - 14:10 | Fine    | 67.8             | 70.8                                    | 64.7                             | 69.5                                       | 75.0       | 60.3       |
| •          |       |         | •       | •                |                                         | Average Construction Noise Level | 65.2                                       |            |            |

| Maximum Leq-30min, dB(A) | Minimum Leq-30min, dB(A) |
|--------------------------|--------------------------|
| 72.2                     | 60.6                     |