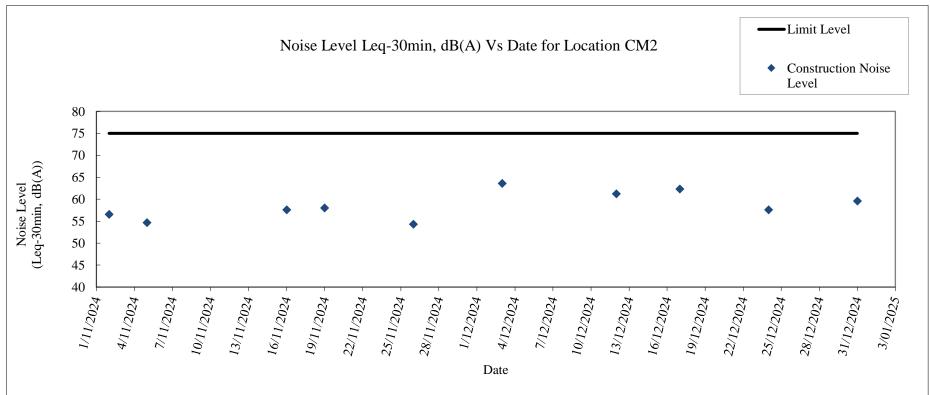

## Noise Level Results at CM2

| Date       | Tin     | ne    | Weather | Leq-30min, dB(A) | Leq-30min with façade correction, dB(A) | Baseline Level, dB(A)                   | Constrcution Noise Level, Leq-30min, dB(A) | L10, dB(A) | L90, dB(A) |
|------------|---------|-------|---------|------------------|-----------------------------------------|-----------------------------------------|--------------------------------------------|------------|------------|
| 03/12/2024 | 10:50 - | 11:20 | Cloudy  | 70.4             | 73.4                                    | 64.2                                    | 72.8                                       | 73.7       | 61.5       |
| 12/12/2024 | 10:12 - | 10:42 | Cloudy  | 71.9             | 74.9                                    | 64.2                                    | 74.5                                       | 74.8       | 60.8       |
| 17/12/2024 | 10:56 - | 11:26 | Cloudy  | 70.9             | 73.9                                    | 64.2                                    | 73.4                                       | 74.6       | 61.9       |
| 24/12/2024 | 10:29 - | 10:59 | Cloudy  | 68.9             | 71.9                                    | 64.2                                    | 71.0                                       | 73.4       | 60.9       |
| 31/12/2024 | 9:59 -  | 10:29 | Fine    | 70.7             | 73.7                                    | 64.2                                    | 73.1                                       | 74.5       | 59.8       |
|            |         |       |         |                  |                                         | <b>Average Construction Noise Level</b> | 73.0                                       |            |            |

| Maximum Leq-30min, dB(A) | Minimum Leq-30min, dB(A) |
|--------------------------|--------------------------|
| 74.9                     | 71.9                     |