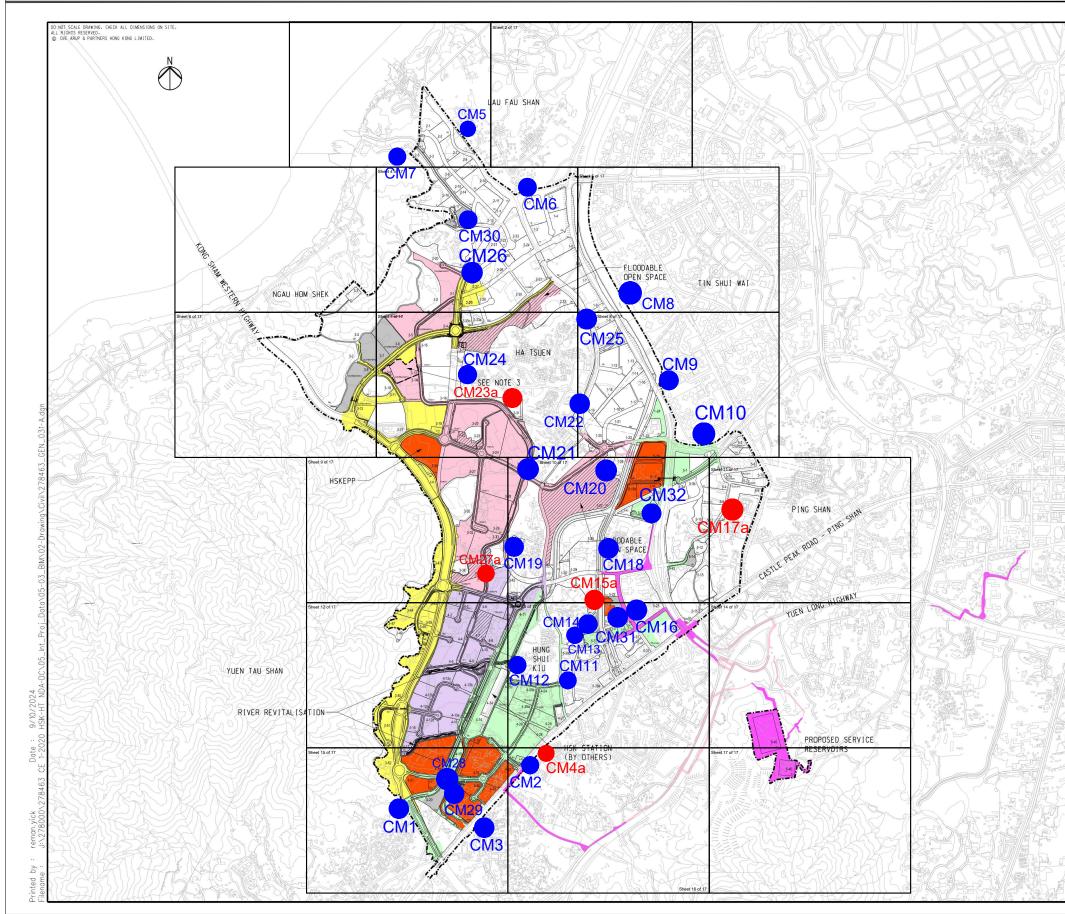

Figure 3.1 Impact Noise Monitoring Locations

|                                          | Legends:                                                                                      |   |
|------------------------------------------|-----------------------------------------------------------------------------------------------|---|
|                                          | Contract 1                                                                                    |   |
| 1901                                     | Contract 2                                                                                    |   |
| 5-                                       |                                                                                               |   |
|                                          | Contract 3                                                                                    |   |
|                                          | Contract 4                                                                                    |   |
|                                          | Contract 5                                                                                    |   |
| D.                                       | Contract 6                                                                                    |   |
|                                          | Stage 1 Works /<br>Advance Works<br>Phase 1&2 (By<br>others)                                  |   |
|                                          | Note:<br>The Layout of Contract 7 is<br>subject to review and is not<br>shown in this drawing |   |
| 10 10 10 10 10 10 10 10 10 10 10 10 10 1 | Designated Monitoring<br>Location                                                             |   |
|                                          | Proposed Alternative<br>Monitoring Location                                                   |   |
| 314                                      |                                                                                               |   |
|                                          |                                                                                               |   |
|                                          |                                                                                               |   |
|                                          |                                                                                               |   |
|                                          |                                                                                               |   |
|                                          |                                                                                               |   |
|                                          |                                                                                               |   |
|                                          |                                                                                               |   |
|                                          |                                                                                               |   |
|                                          |                                                                                               |   |
| TRI C                                    |                                                                                               |   |
|                                          | No. Revision/Issue Date                                                                       |   |
|                                          | Project Name:                                                                                 |   |
|                                          | WD/03/2023 Hung Shui<br>Kiu/Ha Tsuen New                                                      |   |
| 230-                                     | Development Area Second<br>Phase Development -                                                |   |
|                                          | Environmental Team                                                                            |   |
|                                          |                                                                                               |   |
| - Larb                                   |                                                                                               | _ |
|                                          | aurecon                                                                                       |   |
|                                          | www.aurecongroup.com                                                                          |   |
| N N                                      | Drawing Title:<br>Layout Plan of Noise Monitoring Locations                                   |   |
| ALC A                                    | Layout Plan of Noise Monitoring Locations Dote: 30 July 2024                                  |   |
|                                          | Scale:                                                                                        |   |
| 1994                                     | Not to Scale                                                                                  |   |