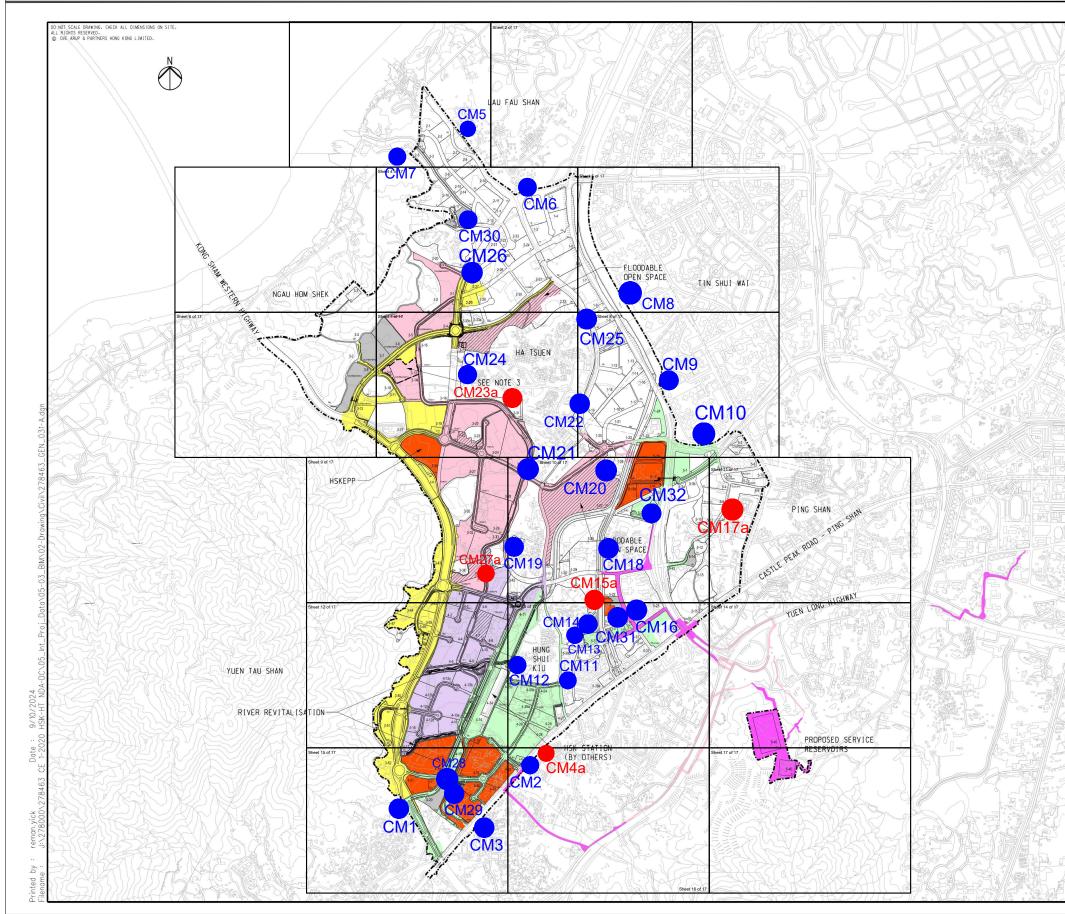

|                                          | Legends:                                                                                      |   |
|------------------------------------------|-----------------------------------------------------------------------------------------------|---|
|                                          | Contract 1                                                                                    |   |
| 1901                                     | Contract 2                                                                                    |   |
| 5-                                       |                                                                                               |   |
|                                          | Contract 3                                                                                    |   |
|                                          | Contract 4                                                                                    |   |
|                                          | Contract 5                                                                                    |   |
| D.                                       | Contract 6                                                                                    |   |
|                                          | Stage 1 Works /<br>Advance Works<br>Phase 1&2 (By<br>others)                                  |   |
|                                          | Note:<br>The Layout of Contract 7 is<br>subject to review and is not<br>shown in this drawing |   |
| 10 10 10 10 10 10 10 10 10 10 10 10 10 1 | Designated Monitoring<br>Location                                                             |   |
|                                          | Proposed Alternative<br>Monitoring Location                                                   |   |
| 314                                      |                                                                                               |   |
|                                          |                                                                                               |   |
|                                          |                                                                                               |   |
|                                          |                                                                                               |   |
|                                          |                                                                                               |   |
|                                          |                                                                                               |   |
|                                          |                                                                                               |   |
|                                          |                                                                                               |   |
|                                          |                                                                                               |   |
|                                          |                                                                                               |   |
| TRI C                                    |                                                                                               |   |
|                                          | No. Revision/Issue Date                                                                       |   |
|                                          | Project Name:                                                                                 |   |
|                                          | WD/03/2023 Hung Shui<br>Kiu/Ha Tsuen New                                                      |   |
| 230-                                     | Development Area Second<br>Phase Development -                                                |   |
|                                          | Environmental Team                                                                            |   |
|                                          |                                                                                               |   |
| - Larb                                   |                                                                                               | _ |
|                                          | aurecon                                                                                       |   |
|                                          | www.aurecongroup.com                                                                          |   |
| N N                                      | Drawing Title:<br>Layout Plan of Noise Monitoring Locations                                   |   |
| ALC A                                    | Layout Plan of Noise Monitoring Locations Dote: 30 July 2024                                  |   |
|                                          | Scale:                                                                                        |   |
| 1994                                     | Not to Scale                                                                                  |   |