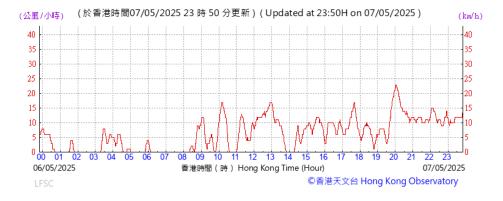

## Temperature/humidity:



#### Pressure:



#### Wind Direction:





## Temperature/humidity:



#### Pressure:



## Wind Direction:





## Temperature/humidity:



#### Pressure:



#### Wind Direction:





## Temperature/humidity:



#### Pressure:



## Wind Direction:





## Temperature/humidity:



#### Pressure:



## Wind Direction:





## Temperature/humidity:



#### Pressure:



## Wind Direction:





## Temperature/humidity:



#### Pressure:



## Wind Direction:





## Temperature/humidity:



#### Pressure:



## Wind Direction:





## Temperature/humidity:



#### Pressure:



#### Wind Direction:





## Temperature/humidity:



#### Pressure:



## Wind Direction:





## Temperature/humidity:



#### Pressure:



## Wind Direction: