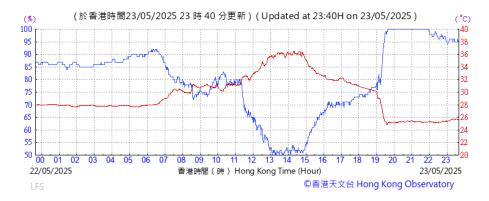

## Temperature/humidity:



#### Pressure:



#### Wind Direction:





## Temperature/humidity:



#### Pressure:



## Wind Direction:





## Temperature/humidity:



#### Pressure:



#### Wind Direction:





## Temperature/humidity:



#### Pressure:



## Wind Direction:





## Temperature/humidity:



#### Pressure:



## Wind Direction:





## Temperature/humidity:



#### Pressure:



## Wind Direction:





## Temperature/humidity:



#### Pressure:



## Wind Direction:





## Temperature/humidity:



#### Pressure:



## Wind Direction:





## Temperature/humidity:



#### Pressure:



#### Wind Direction:





## Temperature/humidity:



#### Pressure:



## Wind Direction:





## Temperature/humidity:



#### Pressure:



## Wind Direction: