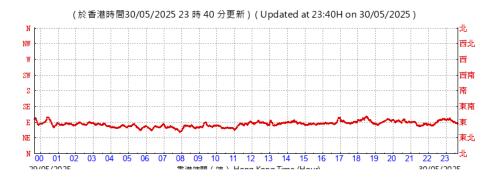

## Temperature/humidity:



#### Pressure:



#### Wind Direction:





## Temperature/humidity:



#### Pressure:



## Wind Direction:





## Temperature/humidity:



#### Pressure:



#### Wind Direction:





## Temperature/humidity:



#### Pressure:



## Wind Direction:





## Temperature/humidity:



#### Pressure:



## Wind Direction:





## Temperature/humidity:



#### Pressure:



## Wind Direction:





## Temperature/humidity:



#### Pressure:



## Wind Direction:





## Temperature/humidity:



#### Pressure:



## Wind Direction:





## Temperature/humidity:



#### Pressure:



#### Wind Direction:





## Temperature/humidity:



#### Pressure:



## Wind Direction:





## Temperature/humidity:



#### Pressure:



## Wind Direction: