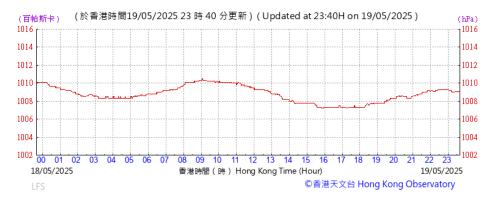

## Temperature/humidity:



#### Pressure:



#### Wind Direction:





## Temperature/humidity:



#### Pressure:



## Wind Direction:





## Temperature/humidity:



#### Pressure:



#### Wind Direction:





## Temperature/humidity:



#### Pressure:



## Wind Direction:





## Temperature/humidity:



#### Pressure:



## Wind Direction:





## Temperature/humidity:



#### Pressure:



## Wind Direction:





## Temperature/humidity:



#### Pressure:



## Wind Direction:





## Temperature/humidity:



#### Pressure:



## Wind Direction:





## Temperature/humidity:



#### Pressure:



#### Wind Direction:





## Temperature/humidity:



#### Pressure:



## Wind Direction:





## Temperature/humidity:



#### Pressure:



## Wind Direction: